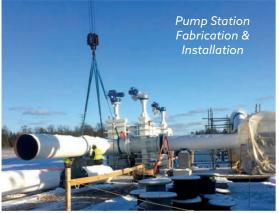

## **Station & Terminal**

**Charps** provides contracting services for station and terminal fabrication, installation, maintenance, and upgrades. Our station and terminal services include:

- Hydro-testing new and existing facilities
- Station construction, maintenance, and upgrades
- Meter and regulator station maintenance and upgrades
- Launcher and receiver fabrication and installation
- Civil site work
- Hydro-excavation
- Tie-Ins