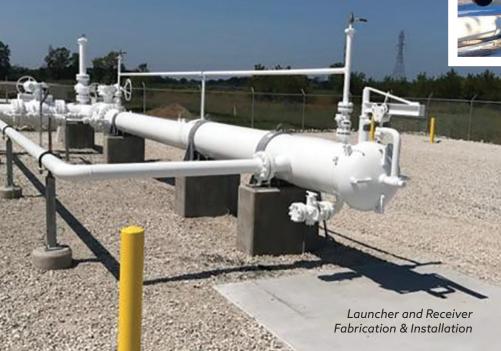

## **Station & Terminal**

**Charps** provides contracting services for station and terminal fabrication, installation, maintenance, and upgrades. Our station and terminal services include:

- Hydro-testing new and existing facilities
- Station construction, maintenance, and upgrades
- Meter and regulator station maintenance and upgrades
- Launcher and receiver fabrication and installation
- Civil site work
- Hydro-excavation
- Tie-Ins