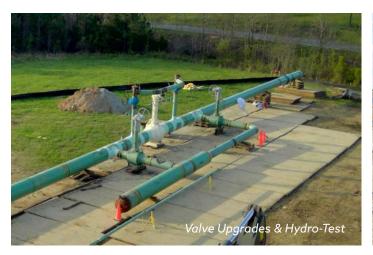

## **Station & Terminal**

**Charps** provides contracting services for station and terminal fabrication, installation, maintenance, and upgrades. Our station and terminal services include:

- Hydro-testing new and existing facilities
- Station construction, maintenance, and upgrades
- Meter and regulator station maintenance and upgrades
- Launcher and receiver fabrication and installation
- Civil site work
- Hydro-excavation
- Tie-Ins