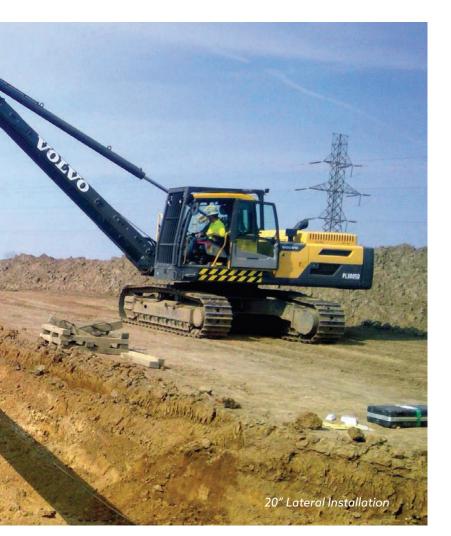

## **Pipeline Construction**

Our pipeline construction services include:

- Lateral installation and tie-ins
- Short transmission (<40 miles)
- Re-routes
- Pickup and relay
- Right-of-Way clearing and restoration\*