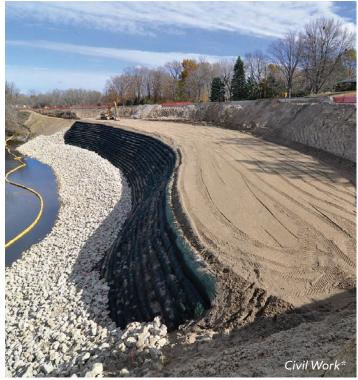

## **Station & Terminal**

**Charps** provides contracting services for station and terminal fabrication, installation, maintenance, and upgrades. Our station and terminal services include:

- Hydro-testing new and existing facilities
- Station construction, maintenance, and upgrades
- Meter and regulator station maintenance and upgrades
- Launcher and receiver fabrication and installation
- Civil site work
- Hydro-excavation
- Tie-Ins