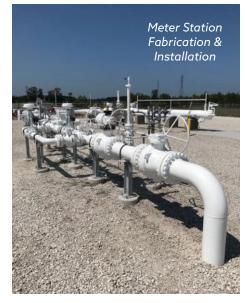

## **Station & Terminal**

**Charps** provides contracting services for station and terminal fabrication, installation, maintenance, and upgrades. Our station and terminal services include:

- Hydro-testing new and existing facilities
- Station construction, maintenance, and upgrades
- Meter and regulator station maintenance and upgrades
- Launcher and receiver fabrication and installation
- Civil site work
- Hydro-excavation
- Tie-Ins