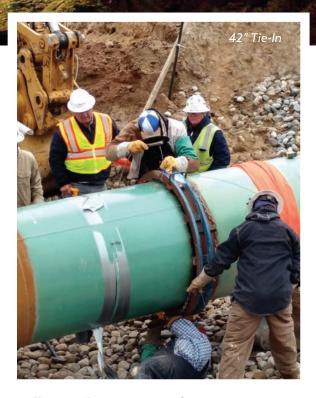

## **Station & Terminal**

**Charps** provides contracting services for station and terminal fabrication, installation, maintenance, and upgrades. Our station and terminal services include:

- Hydro-testing new and existing facilities
- Station construction, maintenance, and upgrades
- Meter and regulator station maintenance and upgrades
- Launcher and receiver fabrication and installation
- Civil site work
- Hydro-excavation
- Tie-Ins